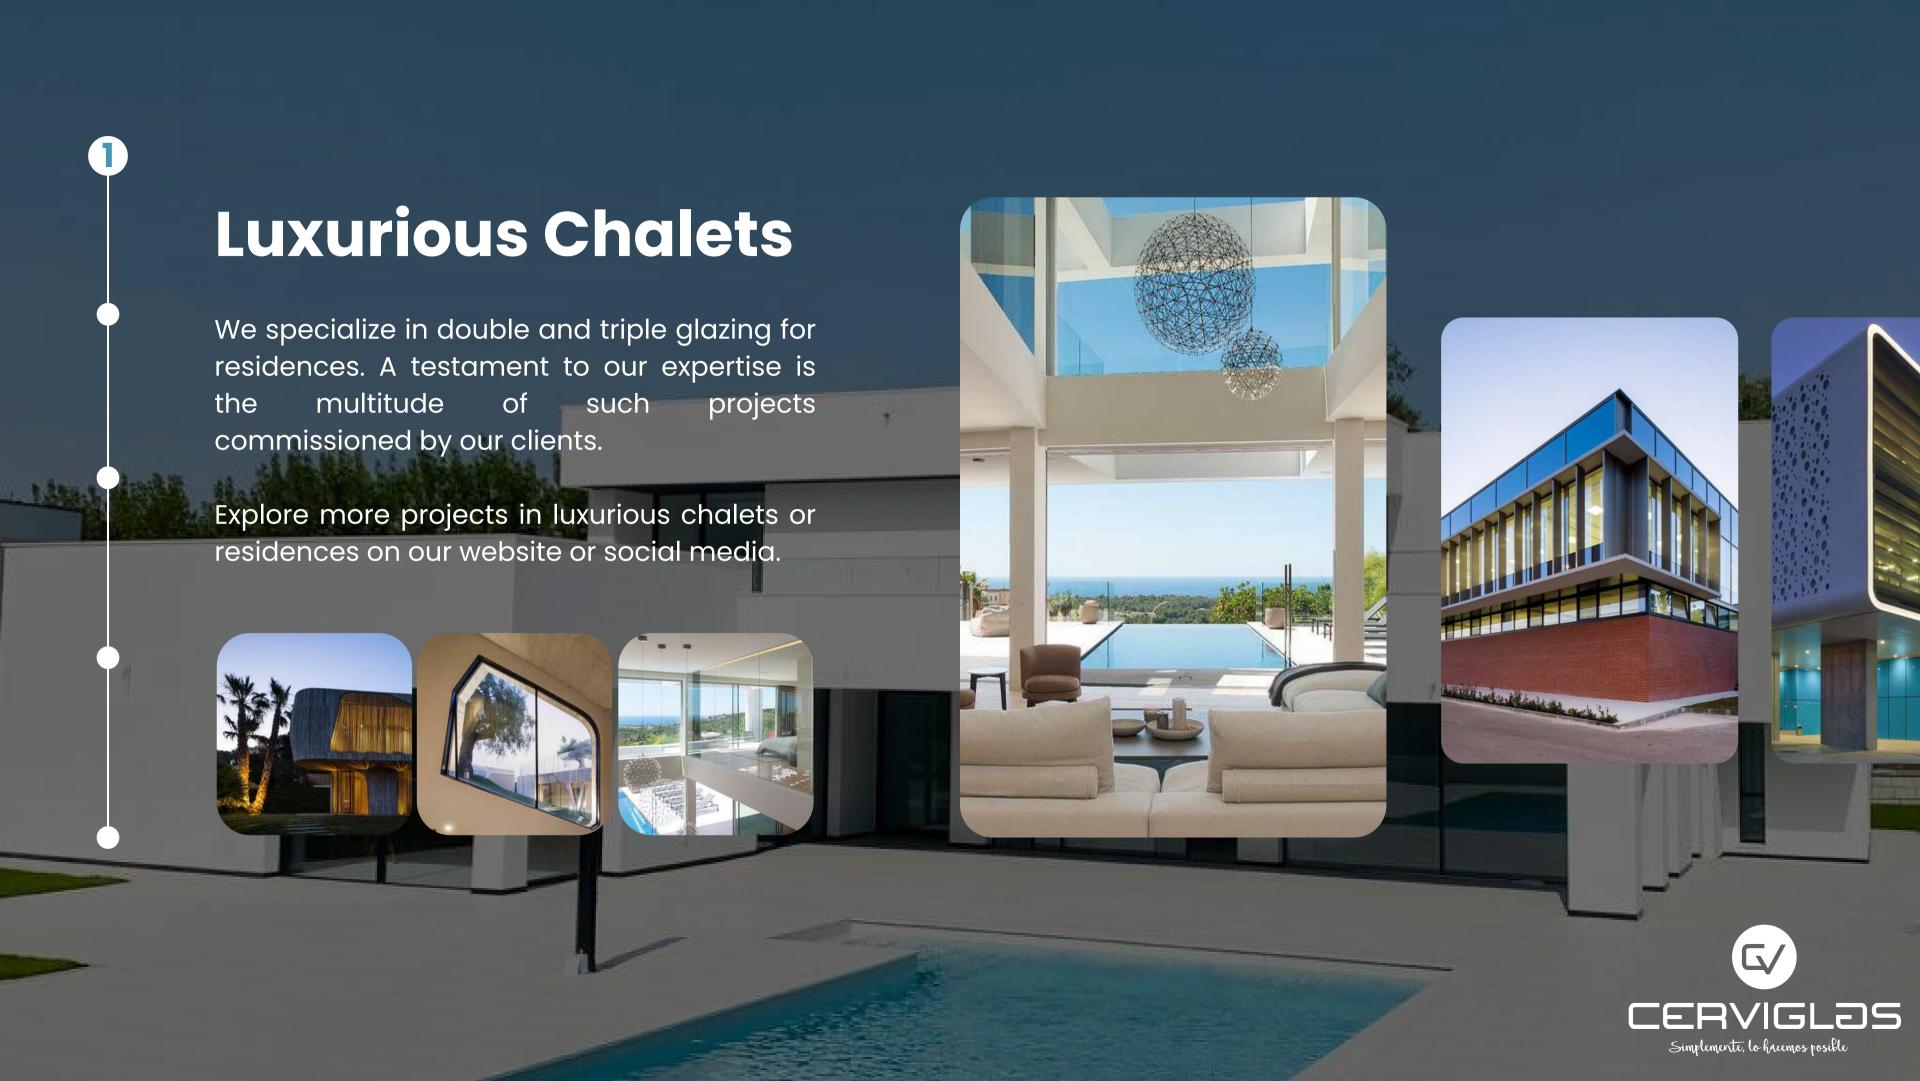

## Double and triple glazing

#### with the finest market-leading coated glass

We are a producers of CLIMALIT® brand, that customizes double glazing solutions based on customer needs, offering a variety of special-coated glass options to achieve desired outcomes.