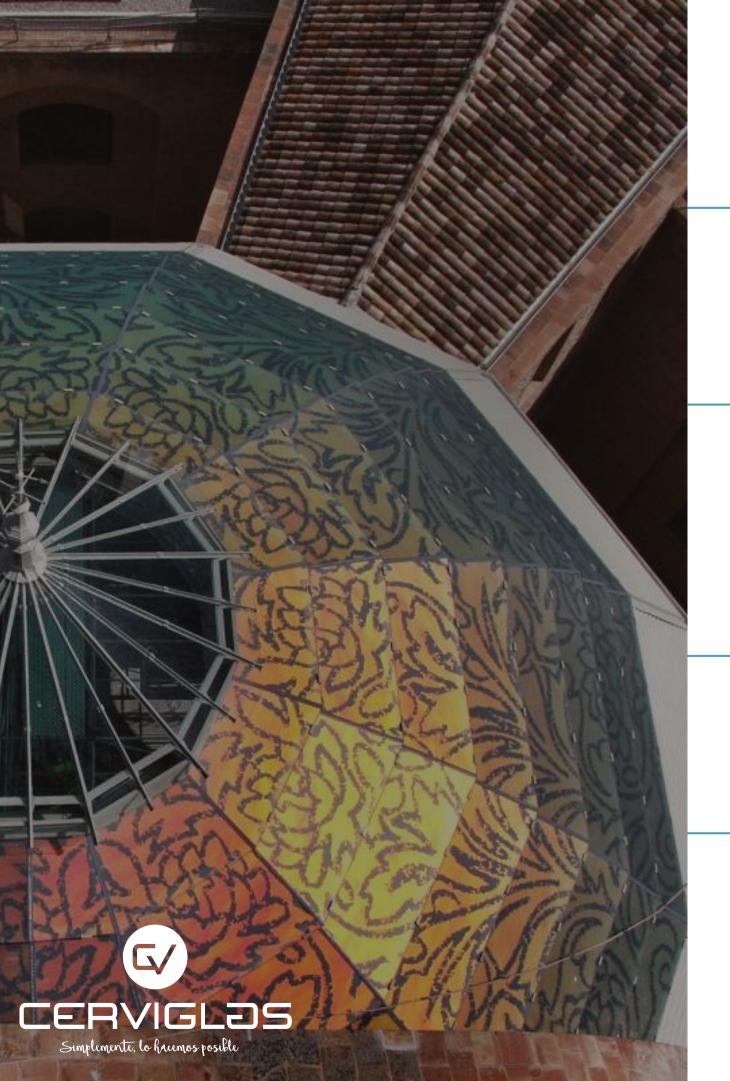

### **Decorative and Aesthetic Glass**

#### **Digital Printing**

Technique used for any printing on tempered glass. It allows for the printing of images, designs, shapes, or colors.