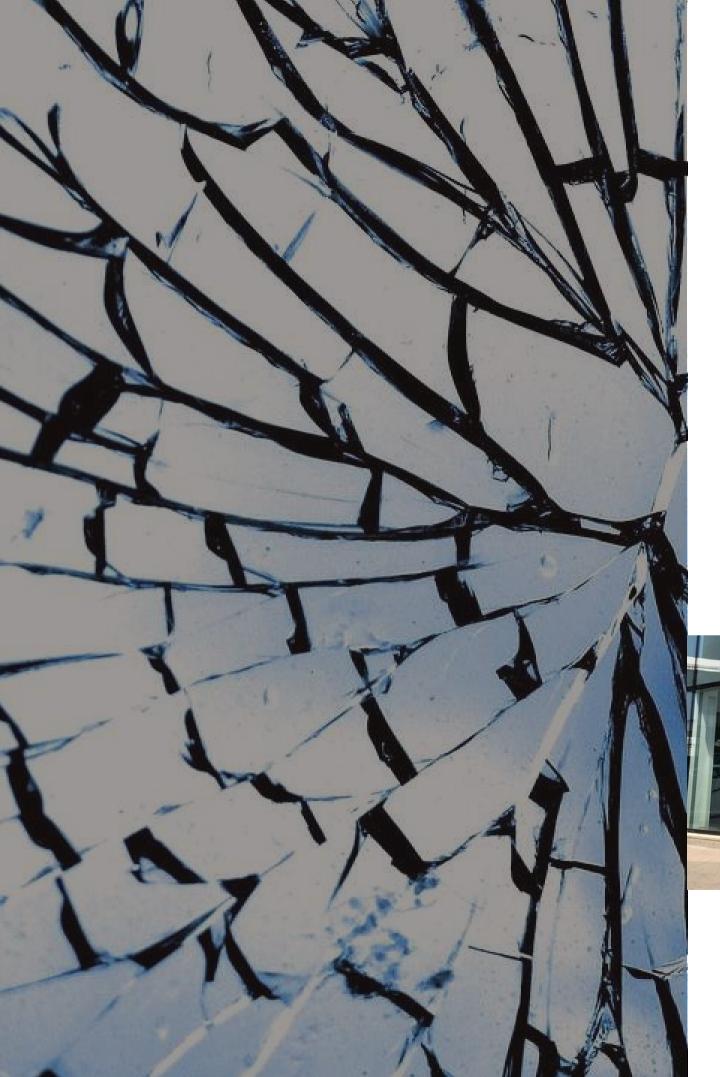

## **Security Glass**

#### **Tempered Glass**

Tempered glass undergoes a specialized heat treatment process that imparts exceptional strength and durability. When broken, tempered glass fractures into small, blunt pieces rather than sharp shards, reducing the risk of injury. This type of security glass is particularly suitable for applications where resistance to impact is crucial. Example: SECURIT®