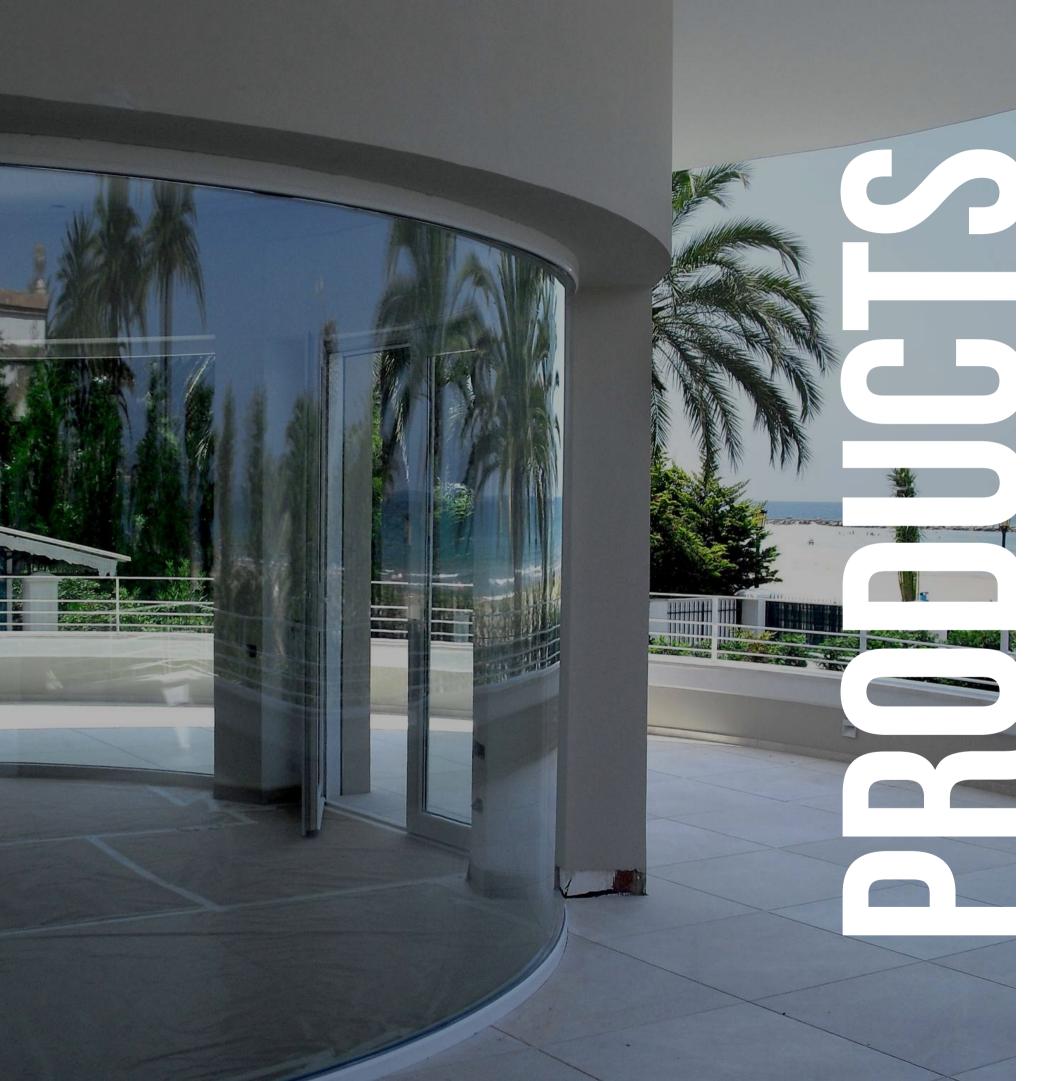

### **Curved Glass**

#### **Unique forms**

Curved glass is a specialized form of glass that deviates from the conventional flat surface, adding a unique architectural and design dimension to structures. This type of glass is crafted through a controlled heating and cooling process, allowing it to take on graceful curves and bends.

#### Versatility

The versatility of curved glass makes it an ideal choice for modern and aesthetically pleasing architectural designs. It not only enhances the visual appeal of a space but also contributes to the overall functionality and ambiance.

#### **Possibilities**

Whether used in facades, windows, or interior elements, curved glass provides a seamless and elegant solution, allowing designers and architects to explore innovative possibilities in creating dynamic and eye-catching spaces.