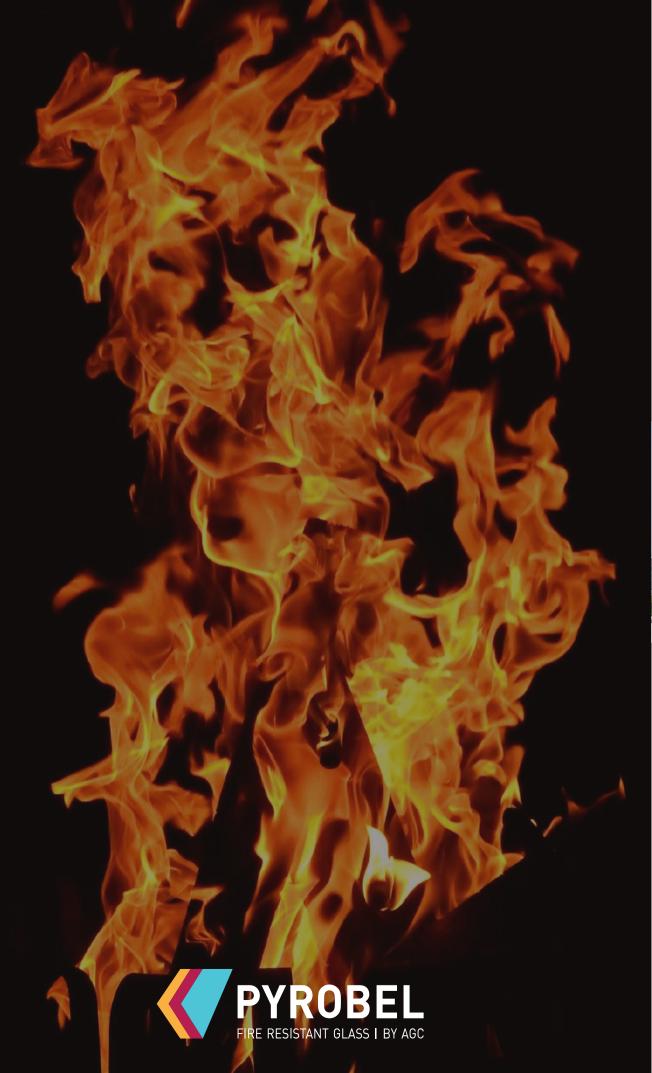

### Fire-resistant Glass

#### Fire safety

Fire-resistant glass is a specialized type of glass designed to withstand high temperatures and prevent the spread of flames and smoke during a fire. It is a crucial component in enhancing the safety and security of buildings, particularly in areas where fire protection is a primary concern.

Manufactured using advanced technologies, fire-resistant glass is often composed of multiple layers of glass and interlayers that are specifically engineered to provide fire resistance. In the event of a fire, these layers work together to maintain structural integrity, reduce heat transfer, and act as a barrier against flames and smoke.