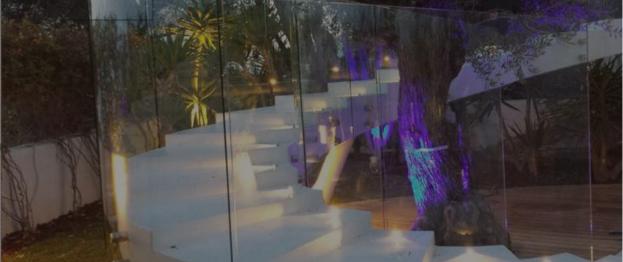

### **Curved Glass**

#### **Unique forms**

Curved glass is a specialized form of glass that deviates from the conventional flat surface, adding a unique architectural and design dimension to structures. This type of glass is crafted through a controlled heating and cooling process, allowing it to take on graceful curves and bends.

#### Versatility

The versatility of curved glass makes it an ideal choice for modern and aesthetically pleasing architectural designs. It not only enhances the visual appeal of a space but also contributes to the overall functionality and ambiance.

#### **Possibilities**

Whether used in facades, windows, or interior elements, curved glass provides a seamless and elegant solution, allowing designers and architects to explore innovative possibilities in creating dynamic and eye-catching spaces.